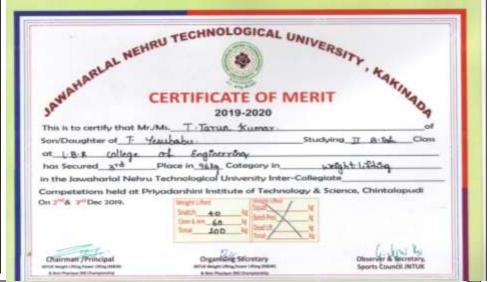

TOURNAMENT DATES: 02-12-2019 and 03-12-2019

The following Mechanical students got first, second and third prizes in the above mentioned tournament.

| S.NO | NAME OF THE<br>STUDENT | REG.NO     | EVENT NAME     | REMARKS      |
|------|------------------------|------------|----------------|--------------|
| 1.   | Malluri Thirumala Sai  | 18761A0380 | Power Lifting  | First Place  |
|      |                        |            | Weight Lifting | Third Place  |
|      |                        |            | Best Physique  | Third Place  |
| 2.   | Nadikota Teja          | 18761A0390 | Weight Lifting | Second Place |
|      |                        |            | Best Physique  | Second Place |
| 3.   | TamminaTarun Kumar     | 18761A03A5 | Weight Lifting | Third Place  |
| 4.   | Kancharla Jayakrsihna  | 19761A03B7 | Best Physique  | Second Place |
| 5.   | Pinninti Adinarayana   | 19761A0332 | Weight Lifting | Third Place  |

.తిరుమల సాయి (మెక్-II) గోల్డ్ మెడల్ 2.84 కేజీల విభాగంలో టి.(శ్రీలేఖ (ఇ.ఇ.ఇ.) గోల్డ్ మెడల్, 3. పి.అది నారాయణ బెస్ట్ ఫిజిక్ విభాగంలో సిల్వర్ మెడల్, 4. 93 కేజీల విభాగంలో యన్. తేజ (మెక్-II) సిల్వర్ మెడల్ 5. 105 కేజీల విభాగంలో టి.తరుణ్ కుమార్ (మెక్-II) బ్రాంజ్ మెడల్ 6. 80 కేగఉ ల విభాగంలో కె.జయ కృష్ణ (మెక్-II) సిల్వర్ మెడల్ మరియు ఆల్ ఇండియా ఇంటర్ యూనివర్సిటీ ఫిబ్రవరి లో ముంబాయి లో జరగబోయే పవర్ లిఫ్టింగ్ ఛాంపియన్ షిప్ నందు యల్ .బి.ఆర్.సి. ఈ విద్యార్థులు యమ్ .తిరుమల సాయి (మెక్), టి.(శ్రీలేఖ ( ఇ.ఇ.ఇ) అర్హత సాధించారు. ఈ సందర్భంగా పతకాలను సాదించిన విద్యార్థులను, వారికి శిక్షణ ఇచ్చిన జిమ్ కోచ్ వెంకటరావును ఫిసికల్ ఎడ్యుకేషన్ విభాగ అధిపతి దా. ఎన్.వి. రాజ్ కుమార్ ను కళాశాల (పెసిదెంట్ జి. (శ్రీనివాసరెడ్డి, (పిన్సిపల్ దా.అప్పారావు, వైస్ (పిన్సిపాల్ దా.కె.హరినాధ రెడ్డి, మెకానికల్ విభాగాధిపతి దా.యస్.పిచ్చిరెడ్డి, ఈ. ఈ. ఈ విభాగాధిపతి దా.యమ.యస్.గిరిధర్ అధ్యాపక అద్యపకేతర సిబ్బంది అభినందలను తెలియచేసారు.