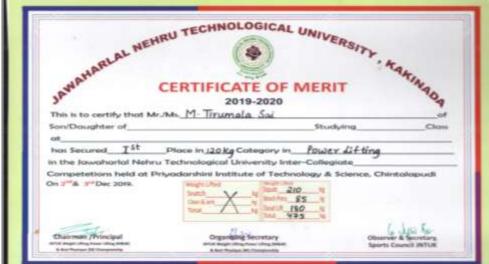

TOURNAMENT DATES: 02-12-2019 and 03-12-2019

The following Mechanical students got first, second and third prizes in the above mentioned tournament.

| S.NO | NAME OF THE<br>STUDENT | REG.NO     | EVENT NAME     | REMARKS      |
|------|------------------------|------------|----------------|--------------|
| 1.   | Malluri Thirumala Sai  | 18761A0380 | Power Lifting  | First Place  |
|      |                        |            | Weight Lifting | Third Place  |
|      |                        |            | Best Physique  | Third Place  |
| 2.   | Nadikota Teja          | 18761A0390 | Weight Lifting | Second Place |
|      |                        |            | Best Physique  | Second Place |
| 3.   | TamminaTarun Kumar     | 18761A03A5 | Weight Lifting | Third Place  |
| 4.   | Kancharla Jayakrsihna  | 19761A03B7 | Best Physique  | Second Place |
| 5.   | Pinninti Adinarayana   | 19761A0332 | Weight Lifting | Third Place  |

.తిరుమల సాయి (మెక్-II) గోల్డ్ మెడల్ 2.84 కేజీల విభాగంలో టి.(శ్రీలేఖ (ఇ.ఇ.ఇ.) గోల్డ్ మెడల్, 3. పి.అది నారాయణ బెస్ట్ ఫిజిక్ విభాగంలో సిల్వర్ మెడల్, 4. 93 కేజీల విభాగంలో యన్. తేజ (మెక్-II) సిల్వర్ మెడల్ 5. 105 కేజీల విభాగంలో టి.తరుణ్ కుమార్ (మెక్-II) బ్రాంజ్ మెడల్ 6. 80 కేగఉ ల విభాగంలో కె.జయ కృష్ణ (మెక్-II) సిల్వర్ మెడల్ మరియు ఆల్ ఇండియా ఇంటర్ యూనివర్సిటీ ఫిబ్రవరి లో ముంబాయి లో జరగబోయే పవర్ లిఫ్టింగ్ ఛాంపియన్ షిప్ నందు యల్ .బి.ఆర్.సి. ఈ విద్యార్థులు యమ్ .తిరుమల సాయి (మెక్), టి.(శ్రీలేఖ ( ఇ.ఇ.ఇ) అర్హత సాధించారు. ఈ సందర్భంగా పతకాలను సాదించిన విద్యార్థులను, వారికి శిక్షణ ఇచ్చిన జిమ్ కోచ్ వెంకటరావును ఫిసికల్ ఎడ్యుకేషన్ విభాగ అధిపతి దా. ఎన్.వి. రాజ్ కుమార్ ను కళాశాల (పెసిదెంట్ జి. (శ్రీనివాసరెడ్డి, (పిన్సిపల్ దా.అప్పారావు, వైస్ (పిన్సిపాల్ దా.కె.హరినాధ రెడ్డి, మెకానికల్ విభాగాధిపతి దా.యస్.పిచ్చిరెడ్డి, ఈ. ఈ. ఈ విభాగాధిపతి దా.యమ.యస్.గిరిధర్ అధ్యాపక అద్యపకేతర సిబ్బంది అభినందలను తెలియచేసారు.