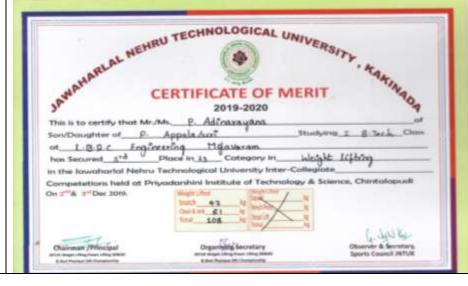

TOURNAMENT DATES: 02-12-2019 and 03-12-2019

The following Mechanical students got first, second and third prizes in the above mentioned tournament.

| S.NO | NAME OF THE<br>STUDENT | REG.NO     | EVENT NAME     | REMARKS      |
|------|------------------------|------------|----------------|--------------|
| 1.   | Malluri Thirumala Sai  | 18761A0380 | Power Lifting  | First Place  |
|      |                        |            | Weight Lifting | Third Place  |
|      |                        |            | Best Physique  | Third Place  |
| 2.   | Nadikota Teja          | 18761A0390 | Weight Lifting | Second Place |
|      |                        |            | Best Physique  | Second Place |
| 3.   | TamminaTarun Kumar     | 18761A03A5 | Weight Lifting | Third Place  |
| 4.   | Kancharla Jayakrsihna  | 19761A03B7 | Best Physique  | Second Place |
| 5.   | Pinninti Adinarayana   | 19761A0332 | Weight Lifting | Third Place  |

.తిరుమల సాయి (మెక్-II) గోల్డ్ మెడల్ 2.84 కేజీల విభాగంలో టి.(శ్రీలేఖ (ఇ.ఇ.ఇ.) గోల్డ్ మెడల్, 3. పి.అది నారాయణ బెస్ట్ ఫిజిక్ విభాగంలో సిల్వర్ మెడల్, 4. 93 కేజీల విభాగంలో యన్. తేజ (మెక్-II) సిల్వర్ మెడల్ 5. 105 కేజీల విభాగంలో టి.తరుణ్ కుమార్ (మెక్-II) బ్రాంజ్ మెడల్ 6. 80 కేగఉ ల విభాగంలో కె.జయ కృష్ణ (మెక్-II) సిల్వర్ మెడల్ మరియు ఆల్ ఇండియా ఇంటర్ యూనివర్సిటీ ఫిబ్రవరి లో ముంబాయి లో జరగబోయే పవర్ లిఫ్టింగ్ ఛాంపియన్ షిప్ నందు యల్ .బి.ఆర్.సి. ఈ విద్యార్థులు యమ్ .తిరుమల సాయి (మెక్), టి.(శ్రీలేఖ ( ఇ.ఇ.ఇ) అర్హత సాధించారు. ఈ సందర్భంగా పతకాలను సాదించిన విద్యార్థులను, వారికి శిక్షణ ఇచ్చిన జిమ్ కోచ్ వెంకటరావును ఫిసికల్ ఎడ్యుకేషన్ విభాగ అధిపతి దా. ఎన్.వి. రాజ్ కుమార్ ను కళాశాల (పెసిదెంట్ జి. (శ్రీనివాసరెడ్డి, (పిన్సిపల్ దా.అప్పారావు, వైస్ (పిన్సిపాల్ దా.కె.హరినాధ రెడ్డి, మెకానికల్ విభాగాధిపతి దా.యస్.పిచ్చిరెడ్డి, ఈ. ఈ. ఈ విభాగాధిపతి దా.యమ.యస్.గిరిధర్ అధ్యాపక అద్యపకేతర సిబ్బంది అభినందలను తెలియచేసారు.