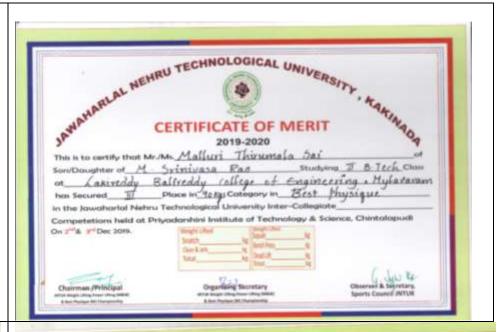

TOURNAMENT DATES: 02-12-2019 and 03-12-2019

The following Mechanical students got first, second and third prizes in the above mentioned tournament.

| S.NO | NAME OF THE<br>STUDENT | REG.NO     | EVENT NAME     | REMARKS      |
|------|------------------------|------------|----------------|--------------|
| 1.   | Malluri Thirumala Sai  | 18761A0380 | Power Lifting  | First Place  |
|      |                        |            | Weight Lifting | Third Place  |
|      |                        |            | Best Physique  | Third Place  |
| 2.   | Nadikota Teja          | 18761A0390 | Weight Lifting | Second Place |
|      |                        |            | Best Physique  | Second Place |
| 3.   | TamminaTarun Kumar     | 18761A03A5 | Weight Lifting | Third Place  |
| 4.   | Kancharla Jayakrsihna  | 19761A03B7 | Best Physique  | Second Place |
| 5.   | Pinninti Adinarayana   | 19761A0332 | Weight Lifting | Third Place  |

.తిరుమల సాయి (మెక్-II) గోల్డ్ మెడల్ 2.84 కేజీల విభాగంలో టి.(శ్రీలేఖ (ఇ.ఇ.ఇ.) గోల్డ్ మెడల్, 3. పి.అది నారాయణ బెస్ట్ ఫిజిక్ విభాగంలో సిల్వర్ మెడల్, 4. 93 కేజీల విభాగంలో యన్. తేజ (మెక్-II) సిల్వర్ మెడల్ 5. 105 కేజీల విభాగంలో టి.తరుణ్ కుమార్ (మెక్-II) బ్రాంజ్ మెడల్ 6. 80 కేగఉ ల విభాగంలో కె.జయ కృష్ణ (మెక్-II) సిల్వర్ మెడల్ మరియు ఆల్ ఇండియా ఇంటర్ యూనివర్సిటీ ఫిబ్రవరి లో ముంబాయి లో జరగబోయే పవర్ లిఫ్టింగ్ ఛాంపియన్ షిప్ నందు యల్ .బి.ఆర్.సి. ఈ విద్యార్థులు యమ్ .తిరుమల సాయి (మెక్), టి.(శ్రీలేఖ ( ఇ.ఇ.ఇ) అర్హత సాధించారు. ఈ సందర్భంగా పతకాలను సాదించిన విద్యార్థులను, వారికి శిక్షణ ఇచ్చిన జిమ్ కోచ్ వెంకటరావును ఫిసికల్ ఎడ్యుకేషన్ విభాగ అధిపతి దా. ఎన్.వి. రాజ్ కుమార్ ను కళాశాల (పెసిదెంట్ జి. (శ్రీనివాసరెడ్డి, (పిన్సిపల్ దా.అప్పారావు, వైస్ (పిన్సిపాల్ దా.కె.హరినాధ రెడ్డి, మెకానికల్ విభాగాధిపతి దా.యస్.పిచ్చిరెడ్డి, ఈ. ఈ. ఈ విభాగాధిపతి దా.యమ.యస్.గిరిధర్ అధ్యాపక అద్యపకేతర సిబ్బంది అభినందలను తెలియచేసారు.