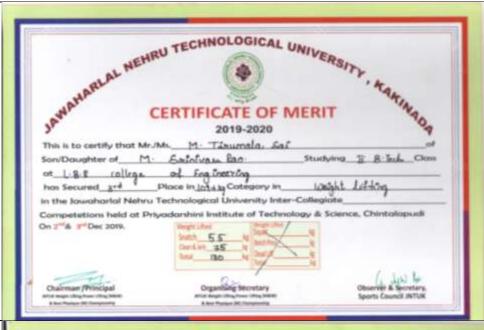

TOURNAMENT DATES: 02-12-2019 and 03-12-2019

The following Mechanical students got first, second and third prizes in the above mentioned tournament.

| S.NO | NAME OF THE<br>STUDENT | REG.NO     | EVENT NAME     | REMARKS      |
|------|------------------------|------------|----------------|--------------|
| 1.   | Malluri Thirumala Sai  | 18761A0380 | Power Lifting  | First Place  |
|      |                        |            | Weight Lifting | Third Place  |
|      |                        |            | Best Physique  | Third Place  |
| 2.   | Nadikota Teja          | 18761A0390 | Weight Lifting | Second Place |
|      |                        |            | Best Physique  | Second Place |
| 3.   | TamminaTarun Kumar     | 18761A03A5 | Weight Lifting | Third Place  |
| 4.   | Kancharla Jayakrsihna  | 19761A03B7 | Best Physique  | Second Place |
| 5.   | Pinninti Adinarayana   | 19761A0332 | Weight Lifting | Third Place  |

.తిరుమల సాయి (మెక్-II) గోల్డ్ మెడల్ 2.84 కేజీల విభాగంలో టి.(శ్రీలేఖ (ఇ.ఇ.ఇ.) గోల్డ్ మెడల్, 3. పి.అది నారాయణ బెస్ట్ ఫిజిక్ విభాగంలో సిల్వర్ మెడల్, 4. 93 కేజీల విభాగంలో యన్. తేజ (మెక్-II) సిల్వర్ మెడల్ 5. 105 కేజీల విభాగంలో టి.తరుణ్ కుమార్ (మెక్-II) బ్రాంజ్ మెడల్ 6. 80 కేగఉ ల విభాగంలో కె.జయ కృష్ణ (మెక్-II) సిల్వర్ మెడల్ మరియు ఆల్ ఇండియా ఇంటర్ యూనివర్సిటీ ఫిబ్రవరి లో ముంబాయి లో జరగబోయే పవర్ లిఫ్టింగ్ ఛాంపియన్ షిప్ నందు యల్ .బి.ఆర్.సి. ఈ విద్యార్థులు యమ్ .తిరుమల సాయి (మెక్), టి.(శ్రీలేఖ ( ఇ.ఇ.ఇ) అర్హత సాధించారు. ఈ సందర్భంగా పతకాలను సాదించిన విద్యార్థులను, వారికి శిక్షణ ఇచ్చిన జిమ్ కోచ్ వెంకటరావును ఫిసికల్ ఎడ్యుకేషన్ విభాగ అధిపతి దా. ఎన్.వి. రాజ్ కుమార్ ను కళాశాల (పెసిదెంట్ జి. (శ్రీనివాసరెడ్డి, (పిన్సిపల్ దా.అప్పారావు, వైస్ (పిన్సిపాల్ దా.కె.హరినాధ రెడ్డి, మెకానికల్ విభాగాధిపతి దా.యస్.పిచ్చిరెడ్డి, ఈ. ఈ. ఈ విభాగాధిపతి దా.యమ.యస్.గిరిధర్ అధ్యాపక అద్యపకేతర సిబ్బంది అభినందలను తెలియచేసారు.