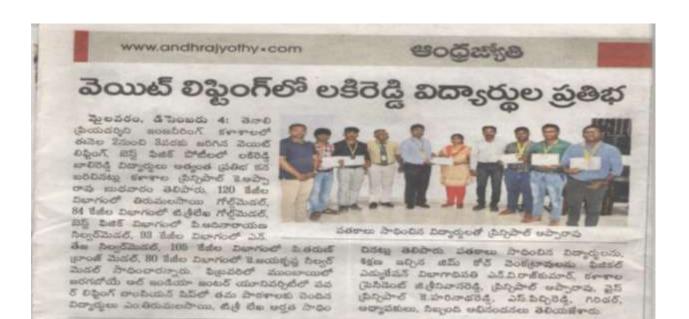

**Malluri Thirumala Sai** (18761A0380) was selected to participate for all India inter universities Wight lifting tournament which was planned at Mumbai in February 2020.

పవర్ లిఫ్టింగ్ వెయిట్ లిఫ్టింగ్ పోటీలలో ఎల్.బి.ఆర్.సి.ఈ విద్యార్థుల విజయ కేతనం

## (නංලාුකාරයට කම්කුව)

మైలవరం : తెనాలి బ్రియదర్శిని ఇంజనీరింగ్ కళాశాలలో జె. యన్ .టి.యు. కె, ఇంటర్ కాలేజియట్ టోర్నమెంట్ ది :2-12-19 నుండి 3-12-19 వరకు జరిగిన వెయిట్ లిఫ్టింగ్ , పవర్ లెఫ్టింగ్ మరియు బెస్ట్ ఫీజిక్ పోటీలలో యల్ .బి.ఆర్.సి. ఈ విద్యార్థులు తమ బ్రతిభని కనపరిచారు .1. 120 కేజీల విభాగంలో యమ్

.తిరుమల సాయి (మెక్-II) గోల్డ్ మెడల్ 2.84 కేజీల విభాగంలో టి.(శ్రీలేఖ (ఇ.ఇ.ఇ.) గోల్డ్ మెడల్, 3. పి.అది నారాయణ బెస్ట్ ఫిజిక్ విభాగంలో సిల్వర్ మెడల్, 4. 93 కేజీల విభాగంలో యన్. తేజ (మెక్-II) సిల్వర్ మెడల్ 5. 105 కేజీల విభాగంలో టి.తరుణ్ కుమార్ (మెక్-II) బ్రాంజ్ మెడల్ 6. 80 కేగఉ ల విభాగంలో కె.జయ కృష్ణ (మెక్-II) సిల్వర్ మెడల్ మరియు ఆల్ ఇండియా ఇంటర్ యూనివర్సిటీ ఫిబ్రవరి లో ముంబాయి లో జరగబోయే పవర్ లిఫ్టింగ్ ఛాంపియన్ షిప్ నందు యల్ .బి.ఆర్.సి. ఈ విద్యార్థులు యమ్ .తిరుమల సాయి (మెక్), టి.(శ్రీలేఖ ( ఇ.ఇ.ఇ) అర్హత సాధించారు. ఈ సందర్భంగా పతకాలను సాదించిన విద్యార్థులను, వారికి శిక్షణ ఇచ్చిన జిమ్ కోచ్ వెంకటరావును ఫిసికల్ ఎడ్యుకేషన్ విభాగ అధిపతి దా. ఎన్.వి. రాజ్ కుమార్ ను కళాశాల (పెసిదెంట్ జి. (శ్రీనివాసరెడ్డి, (పిన్సిపల్ దా.అప్పారావు, వైస్ (పిన్సిపాల్ దా.కె.హరినాధ రెడ్డి, మెకానికల్ విభాగాధిపతి దా.యస్.పిచ్చిరెడ్డి, ఈ. ఈ. ఈ విభాగాధిపతి దా.యమ.యస్.గిరిధర్ అధ్యాపక అద్యపకేతర సిబ్బంది అభినందలను తెలియచేసారు.